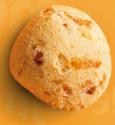

# Cheese Bread

The authentic, easy baking and beloved Minas cheese bread! Our recipe has a lot of cheese! A perfect balance between flavor, lightness and crispiness.

# **Small (400g)** 15g (Unit)

Slightly crispy on the outside and soft on the inside. The perfect match for a coffee break at any time of the day!

Available in 1kg pack.