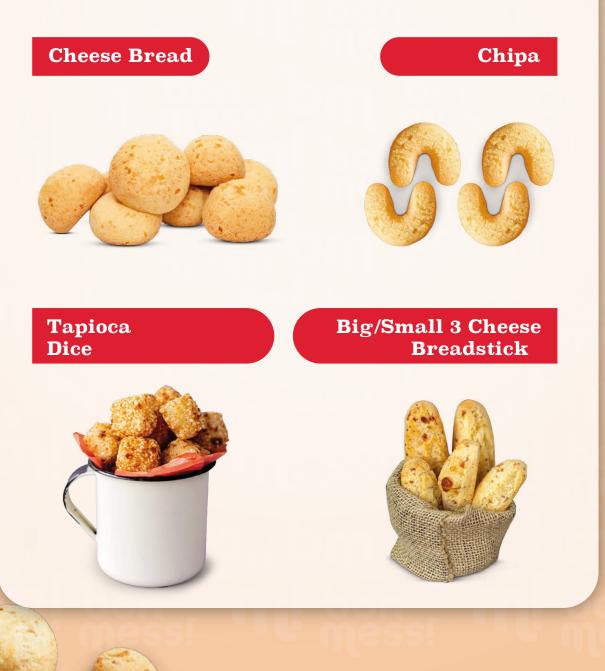

# Cheese Bread

The authentic, easy baking and beloved Minas cheese bread! Our recipe has a lot of cheese! A perfect balance between flavor, lightness and crispiness.

# Three Cheeses Breadstick

A mixture of three cheeses (artisanal Minas provolone, parmesan) in one recipe. Explosion of aromas and flavors! Like we say in Minas: "It's fine stuff, man!"

# Chipa and Tapioca Dice

Chipa is delicious and versatile Paraguayan biscuit that is perfect for any meal, snack, or appetizer.

# Tapioca Dice (400g) 15g (Unit)

With lots of cheese, milk, and granulated tapioca in the best Brazilian style. Light, crunchy,and flavorful, this tapioca dice is "too good to be true". Sweet andspicy jams givea special touch to the appetizer.

# Small Cheese Bread (300g)

15g (Unit)

Slightly crispy on the outside and soft on the inside. The perfect match for a coffee break at any time of day!

Available in 2.5kg Food Service packaging